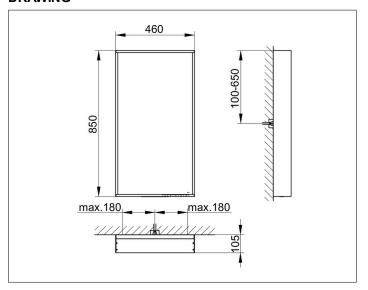

## PRODUCT DATA SHEET



# light mirror 07897171000 Light mirror

#### **PRODUCT**



#### **DRAWING**



## **PRODUCT ATTRIBUTES**

adjustable light colour from 2700 kelvin (warm white) to 6500 kelvin (daylight), continuous aluminium frame, silver anodized Operation:

key panel with capacitive touch sensor, integrated extension function for e.g. light switch Illumination:

LED (lifespan > 30 000 hours), Main light (top light and wall light), and washbasin lighting separately infinitely dimmable and can be switched on/off

EEK: C, 25 kWh/1000h

## **SURFACE**

25 watt

### **DIMENSION**

460 x 850 x 105 mm