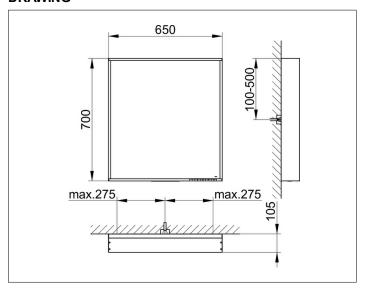

## PRODUCT DATA SHEET



# light mirror 07897172003 Light mirror

#### **PRODUCT**



### **DRAWING**



## **PRODUCT ATTRIBUTES**

adjustable light colour from 2700 kelvin (warm white) to 6500 kelvin (daylight), continuous aluminium frame, silver anodized Operation: key panel with capacitive touch sensor, DALI controlled Illumination: LED (lifespan > 30 000 hours),

LED (lifespan > 30 000 hours), Main light (top light and wall light), and washbasin lighting separately infinitely dimmable and can be switched on/off EEK: C , 30 kWh/1000h

## **SURFACE**

30 watt

### **DIMENSION**

650 x 700 x 105 mm