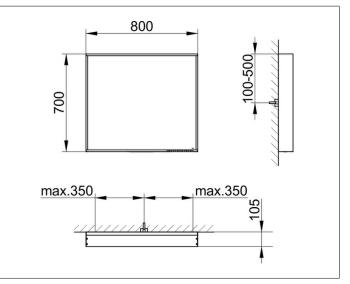

# PRODUCT DATA SHEET

## light mirror 07897172500 Light mirror

#### PRODUCT



#### DRAWING



KEUCC

### **PRODUCT ATTRIBUTES**

adjustable light colour from 2700 kelvin (warm white) to 6500 kelvin (daylight), continuous aluminium frame, silver anodized Operation: key panel with capacitive touch sensor, integrated extension function for e.g. light switch Illumination: LED (lifespan > 30 000 hours), Main light (top light and wall light), and washbasin lighting separately infinitely dimmable and can be switched on/off EEK: C , 33 kWh/1000h

#### SURFACE

33 watt

#### DIMENSION

800 x 700 x 105 mm