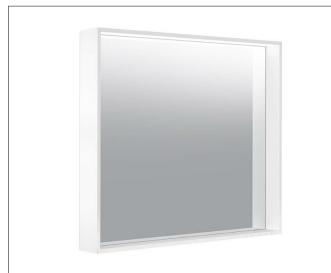

#### PRODUCT

### **PRODUCT ATTRIBUTES**

adjustable light colour from 2700 kelvin (warm white) to 6500 kelvin (daylight), continuous aluminium frame, silver anodized Operation: key panel with capacitive touch sensor, integrated extension function for e.g. light switch Illumination: LED (lifespan > 30 000 hours), Main light (top light and wall light), and washbasin lighting separately infinitely dimmable and can be switched on/off EEK: C , 33 kWh/1000h