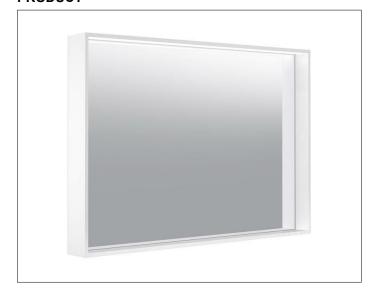

# light mirror 07897173000 Light mirror

## **PRODUCT ATTRIBUTES**

adjustable light colour from 2700 kelvin (warm white) to 6500 kelvin (daylight), continuous aluminium frame, silver anodized Operation:

key panel with capacitive touch sensor, integrated extension function for e.g. light switch Illumination:

LED (lifespan > 30 000 hours),
Main light (top light and wall light), and washbasin
lighting separately infinitely dimmable and can be
switched on/off
EEK: C , 42 kWh/1000h