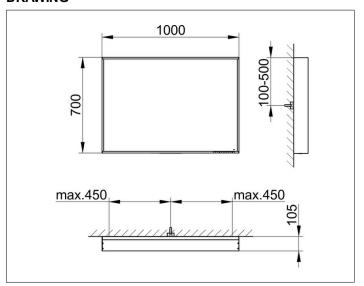

# PRODUCT DATA SHEET



# light mirror 07897173000 Light mirror

#### **PRODUCT**



#### **DRAWING**



## **PRODUCT ATTRIBUTES**

adjustable light colour from 2700 kelvin (warm white) to 6500 kelvin (daylight), continuous aluminium frame, silver anodized Operation:

key panel with capacitive touch sensor, integrated extension function for e.g. light switch Illumination:

LED (lifespan > 30 000 hours),
Main light (top light and wall light), and washbasin
lighting separately infinitely dimmable and can be
switched on/off
EEK: C , 42 kWh/1000h

## **SURFACE**

42 watt

### **DIMENSION**

1000 x 700 x 105 mm