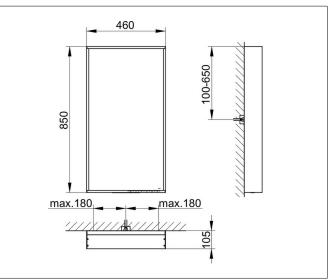

# PRODUCT DATA SHEET

## light mirror 07898171000 Light mirror

#### PRODUCT



#### DRAWING



KEUCC

### **PRODUCT ATTRIBUTES**

with mirror heater (placed in the centre), adjustable light colour from 2700 kelvin (warm white) to 6500 kelvin (daylight), continuous aluminium frame, silver anodized Operation: key panel with capacitive touch sensor, integrated extension function for e.g. light switch Mirror heater: visual display of the heat up period, automatic switch-off is performed after 20 minutes Illumination: LED (lifespan > 30 000 hours), Main light (top light and wall light), and washbasin lighting separately infinitely dimmable and can be switched on/off EEK: C , 25 kWh/1000h

#### SURFACE

25 watt + 26 watt

#### DIMENSION

460 x 850 x 105 mm