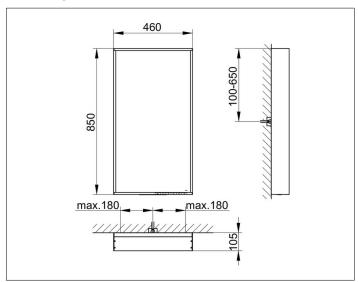

# PRODUCT DATA SHEET



# light mirror 07898171003 Light mirror

#### **PRODUCT**



#### **DRAWING**



### **PRODUCT ATTRIBUTES**

with mirror heater (placed in the middle) adjustable light colour from 2700 kelvin (warm white) to 6500 kelvin (daylight), continuous aluminium frame, silver anodized

Operation:

key panel with capacitive touch sensor,

DALI controlled

Mirror heating:

visual display of the heat up period, automatic switch-off is performed after 20 minutes Illumination:

LED (lifespan > 30 000 hours),

Main light (tor light and wall light), and washbasin lighting separately infinitely dimmable and can be switched on/off

EEK: C, 25 kWh/1000h

### **SURFACE**

25 watt + 26 watt

#### **DIMENSION**

460 x 850 x 105 mm