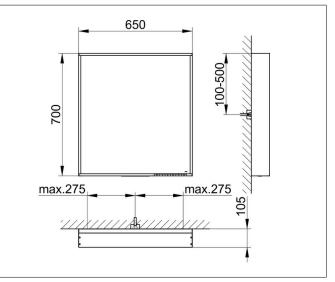

# PRODUCT DATA SHEET

## light mirror 07898172000 Light mirror

#### PRODUCT



### DRAWING



KEUCC

## PRODUCT ATTRIBUTES

with mirror heater, adjustable light colour from 2700 kelvin (warm white) to 6500 kelvin (daylight), continuous aluminium frame, silver anodized Operation: key panel with capacitive touch sensor, integrated extension function for e.g. light switch Mirror heating: visual display of the heat up period, automatic switch-off is performed after 20 minutes Illumination: LED (lifespan > 30 000 hours), Main light (top light and wall light), and washbasin lighting separately infinitely dimmable and can be switched on/off EEK: C , 30 kWh/1000h

#### SURFACE

30 watt + 41 watt

#### DIMENSION

650 x 700 x 105 mm