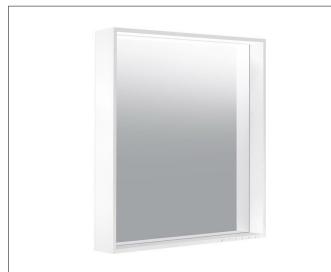

## light mirror 07898172000 Light mirror

## PRODUCT ATTRIBUTES

with mirror heater, adjustable light colour from 2700 kelvin (warm white) to 6500 kelvin (daylight), continuous aluminium frame, silver anodized Operation: key panel with capacitive touch sensor, integrated extension function for e.g. light switch Mirror heating: visual display of the heat up period, automatic switch-off is performed after 20 minutes Illumination: LED (lifespan > 30 000 hours), Main light (top light and wall light), and washbasin lighting separately infinitely dimmable and can be switched on/off EEK: C , 30 kWh/1000h