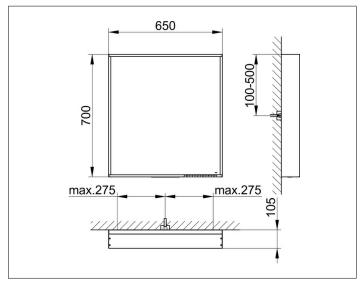

# PRODUCT DATA SHEET



# light mirror 07898172003 Light mirror

#### **PRODUCT**



#### **DRAWING**



## **PRODUCT ATTRIBUTES**

with mirror heater (placed in the middle) adjustable light colour from 2700 kelvin (warm white) to 6500 kelvin (daylight), continuous aluminium frame, silver anodized

Operation:

key panel with capacitive touch sensor,

DALI controlled

Mirror heating:

visual display of the heat up period, automatic switch-off is performed after 20 minutes Illumination:

LED (lifespan > 30 000 hours),

Main light (tor light and wall light), and washbasin lighting separately infinitely dimmable and can be switched on/off

EEK: C, 30 kWh/1000h

## **SURFACE**

30 watt + 41 watt

### **DIMENSION**

650 x 700 x 105 mm