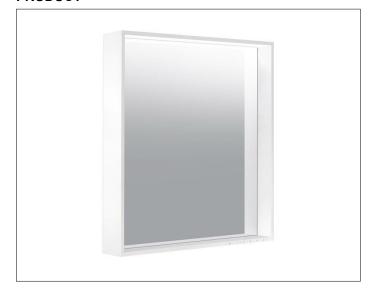

#### **PRODUCT**

## **PRODUCT ATTRIBUTES**

with mirror heater (placed in the middle) adjustable light colour from 2700 kelvin (warm white) to 6500 kelvin (daylight), continuous aluminium frame, silver anodized

Operation: