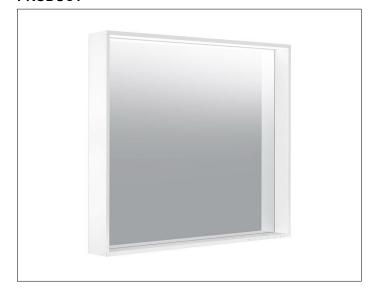

# light mirror 07898172503 Light mirror

#### **PRODUCT**

### **PRODUCT ATTRIBUTES**

with mirror heater (placed in the middle) adjustable light colour from 2700 kelvin (warm white) to 6500 kelvin (daylight), continuous aluminium frame, silver anodized

Operation: