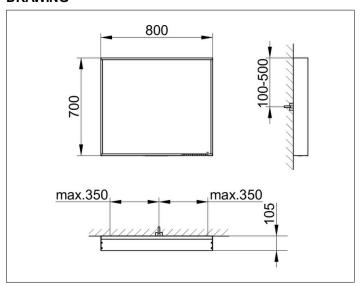

# PRODUCT DATA SHEET



# light mirror 07898172503 Light mirror

#### **PRODUCT**



#### **DRAWING**



### **PRODUCT ATTRIBUTES**

with mirror heater (placed in the middle) adjustable light colour from 2700 kelvin (warm white) to 6500 kelvin (daylight), continuous aluminium frame, silver anodized

Operation:

key panel with capacitive touch sensor,

DALI controlled

Mirror heating:

visual display of the heat up period, automatic switch-off is performed after 20 minutes Illumination:

LED (lifespan > 30 000 hours),
Main light (top light and wall light), and washbasin lighting separately infinitely dimmable and can be switched on/off

EEK: C, 33 kWh/1000h

### **SURFACE**

33 watt + 52 watt

#### **DIMENSION**

800 x 700 x 105 mm