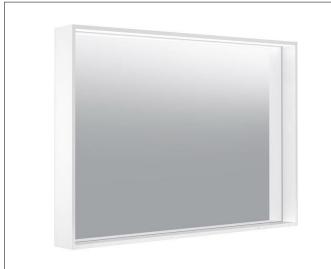

## light mirror 07898173003 Light mirror

# **PRODUCT ATTRIBUTES**

with mirror heater (placed in the middle) adjustable light colour from 2700 kelvin (warm white) to 6500 kelvin (daylight), continuous aluminium frame, silver anodized Operation: key panel with capacitive touch sensor, DALI controlled Mirror heating: visual display of the heat up period, automatic switch-off is performed after 20 minutes Illumination: LED (lifespan > 30 000 hours), Main light (top light and wall light), and washbasin lighting separately infinitely dimmable and can be switched on/off EEK: C, 42 kWh/1000h