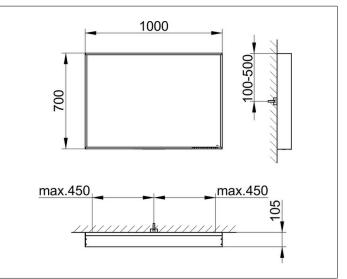

# **PRODUCT DATA SHEET**

## light mirror 07898173003 Light mirror

#### PRODUCT



#### DRAWING



KEUCC

# **PRODUCT ATTRIBUTES**

with mirror heater (placed in the middle) adjustable light colour from 2700 kelvin (warm white) to 6500 kelvin (daylight), continuous aluminium frame, silver anodized Operation: key panel with capacitive touch sensor, DALI controlled Mirror heating: visual display of the heat up period, automatic switch-off is performed after 20 minutes Illumination: LED (lifespan > 30 000 hours), Main light (top light and wall light), and washbasin lighting separately infinitely dimmable and can be switched on/off EEK: C, 42 kWh/1000h

### SURFACE

42 watt + 65 watt

DIMENSION

1000 x 700 x 105 mm