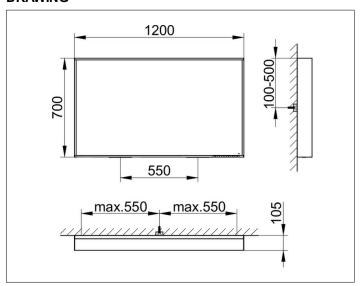

# PRODUCT DATA SHEET



# light mirror 07898173500 Light mirror

#### **PRODUCT**



#### **DRAWING**



## **PRODUCT ATTRIBUTES**

with mirror heater, adjustable light colour from 2700 kelvin (warm white) to 6500 kelvin (daylight), continuous aluminium frame, silver anodized Operation:

key panel with capacitive touch sensor, integrated extension function for e.g. light switch Mirror heating:

visual display of the heat up period, automatic switch-off is performed after 20 minutes Illumination:

LED (lifespan > 30 000 hours), Main light (top light and wall light), and washbasin lighting separately infinitely dimmable and can be switched on/off

EEK: C, 48 kWh/1000h

## **SURFACE**

48 watt + 82 watt

### **DIMENSION**

1200 x 700 x 105 mm