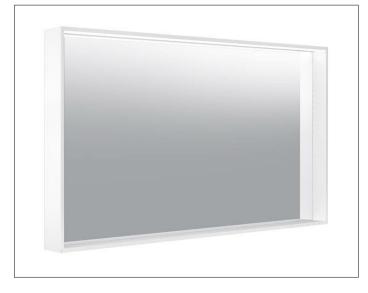

# light mirror 07898173500 Light mirror

## **PRODUCT ATTRIBUTES**

with mirror heater, adjustable light colour from 2700 kelvin (warm white) to 6500 kelvin (daylight), continuous aluminium frame, silver anodized Operation:

key panel with capacitive touch sensor, integrated extension function for e.g. light switch Mirror heating:

visual display of the heat up period, automatic switch-off is performed after 20 minutes Illumination:

LED (lifespan > 30 000 hours), Main light (top light and wall light), and washbasin lighting separately infinitely dimmable and can be switched on/off