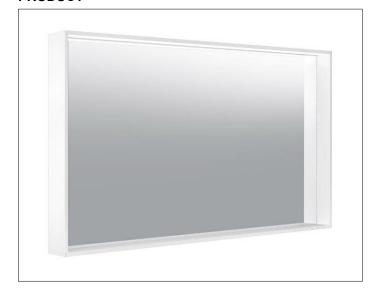

# PRODUCT DATA SHEET



# light mirror 07898173503 Light mirror

#### **PRODUCT**



#### **DRAWING**



## **PRODUCT ATTRIBUTES**

with mirror heater (placed in the middle) adjustable light colour from 2700 kelvin (warm white) to 6500 kelvin (daylight),

continuous aluminium frame, silver anodized Operation:

key panel with capacitive touch sensor,

DALI controlled

Mirror heating:

visual display of the heat up period, automatic switch-off is performed after 20 minutes Illumination:

LED (lifespan > 30 000 hours),

Main light (tor light and wall light), and washbasin lighting separately infinitely dimmable and can be switched on/off

EEK: C, 48 kWh/1000h

## **SURFACE**

48 watt + 82 watt

### **DIMENSION**

1200 x 700 x 105 mm