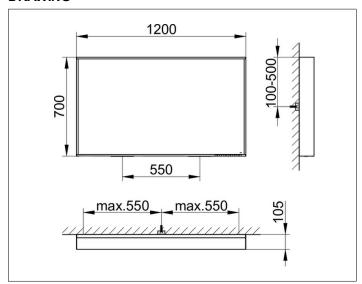

# PRODUCT DATA SHEET



# light mirror 07898173503 Light mirror

#### **PRODUCT**



#### **DRAWING**



## **PRODUCT ATTRIBUTES**

with mirror heater (placed in the middle) adjustable light colour from 2700 kelvin (warm white) to 6500 kelvin (daylight),

continuous aluminium frame, silver anodized Operation:

key panel with capacitive touch sensor,

DALI controlled

Mirror heating:

visual display of the heat up period, automatic switch-off is performed after 20 minutes Illumination:

LED (lifespan > 30 000 hours),

Main light (tor light and wall light), and washbasin lighting separately infinitely dimmable and can be switched on/off

EEK: C, 48 kWh/1000h

## **SURFACE**

48 watt + 82 watt

### **DIMENSION**

1200 x 700 x 105 mm