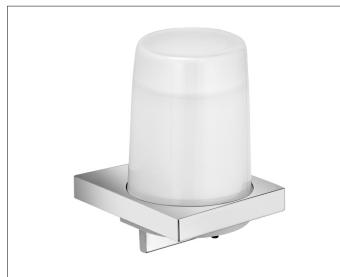

# PRODUCT ATTRIBUTES

crystal glass matt, complete with holder and pump for liquid soap Capacity: approx. 180 ml Dosage: approx. 0,5ml/stroke

#### SURFACE

brushed nickel

## SPECIFICATIONS

KEUCO EDITION 11 11152059000 lotion dispenser complete with holder and pump brushed nickel holder for lotion dispenser, frosted crystal glass, clean and clear-cut design into geometric shapes, easy to clean, for liquid soap Holder with tumbler - frosted crystal glass Item no. 11152009000 Capacity 6.09 oz, dose 0.02 oz / stroke Height 5-3/8", width 3-3/8", 4-1/8", Comes with corrosion resistant mounting hardware