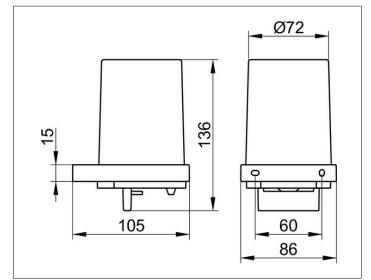

#### DRAWING

## SPECIFICATIONS

KEUCO EDITION 11 11152059000 lotion dispenser complete with holder and pump brushed nickel holder for lotion dispenser, frosted crystal glass, clean and clear-cut design into geometric shapes, easy to clean, for liquid soap Holder with tumbler - frosted crystal glass Item no. 11152009000 Capacity 6.09 oz, dose 0.02 oz / stroke Height 5-3/8", width 3-3/8", 4-1/8", Comes with corrosion resistant mounting hardware