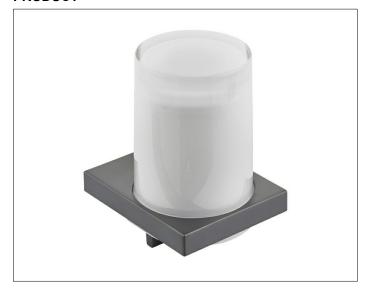

#### **PRODUCT**

### **PRODUCT ATTRIBUTES**

crystal glass matt, complete with holder and pump for liquid soap Capacity: approx. 180 ml Dosage: approx. 0,5ml/stroke

## SURFACE

brushed black chrome

### **SPECIFICATIONS**

KEUCO EDITION 11 11152139000 lotion dispenser brushed black chrome with holder and pump Chromed holder for lotion dispenser, frosted crystal glass, clean and clear-cut design into geometric shapes, easy to clean, for liquid soap Holder with tumbler - frosted crystal glass Item no. 11152009000 Capacity 6.09 oz, dose 0.02 oz / stroke Height 5-3/8", width 3-3/8", 4-1/8", Comes with corrosion resistant mounting hardware