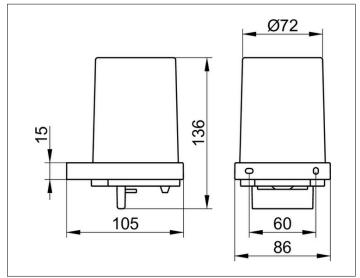

#### **DRAWING**

### **SPECIFICATIONS**

KEUCO EDITION 11 11152139000 lotion dispenser brushed black chrome with holder and pump Chromed holder for lotion dispenser, frosted crystal glass, clean and clear-cut design into geometric shapes, easy to clean, for liquid soap Holder with tumbler - frosted crystal glass Item no. 11152009000 Capacity 6.09 oz, dose 0.02 oz / stroke Height 5-3/8", width 3-3/8", 4-1/8", Comes with corrosion resistant mounting hardware