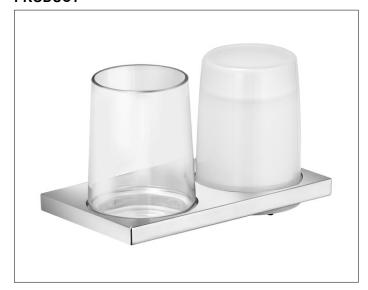

#### **PRODUCT**

### **PRODUCT ATTRIBUTES**

complete, comes with:
1 x glass, hand-blown
1 x lotiondispenser
complete with matt glass and pump for liquid soap
Capacity: approx. 180 ml
Dosage: approx. 0,5 ml/stroke

### **SPECIFICATIONS**

KEUCO EDITION 11 11153039000 double holder for wall mounting, complete

brushed bronze twin bracket consisting of:

1 x crystal glass tumbler and lotion dispenser 1x dash; complete with frosted crystal glass and