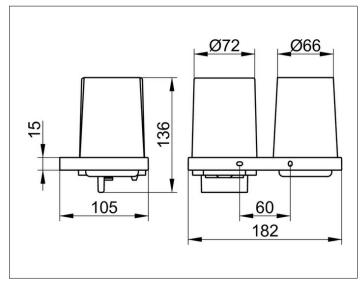

### **DRAWING**

pump fluid into rectilinear geometric shape design and clear language, easy to clean

Height 5-3/8", width 7-3/16", 4-1/8"

delivery with corrosion resistant mounting hardware