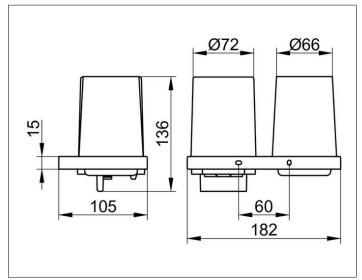

## **DRAWING**

pump fluid into rectilinear geometric shape design and clear language, easy to clean

Height 5-3/8", width 7-3/16", 4-1/8"

delivery with corrosion resistant mounting hardware