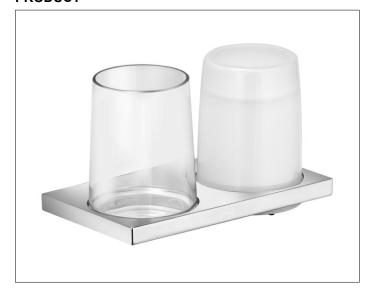

### **PRODUCT**

## **PRODUCT ATTRIBUTES**

complete, comes with:
1 x glass, hand-blown
1 x lotiondispenser
complete with matt glass and pump for liquid soap
Capacity: approx. 180 ml
Dosage: approx. 0,5 ml/stroke

#### **SURFACE**

brushed nickel

## **SPECIFICATIONS**

KEUCO EDITION 11 11153059000 double holder for wall mounting, complete

brushed nickel twin bracket consisting of:

1 x crystal glass tumbler and lotion dispenser 1x dash; complete with frosted crystal glass and