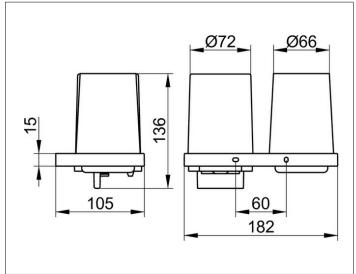

### **DRAWING**

pump fluid into rectilinear geometric shape design and clear language, easy to clean

Height 5-3/8", width 7-3/16", 4-1/8"

delivery with corrosion resistant mounting hardware