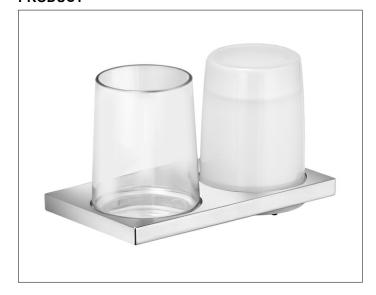

### **PRODUCT**

## **PRODUCT ATTRIBUTES**

complete, comes with:
1 x glass, hand-blown
1 x lotiondispenser
complete with matt glass and pump for liquid soap
Capacity: approx. 180 ml
Dosage: approx. 0,5 ml/stroke

### **SPECIFICATIONS**

KEUCO EDITION 11 11153139000 double holder for wall mounting, complete

brushed black chrome twin bracket consisting of:

1 x crystal glass tumbler and lotion dispenser 1x dash; complete with frosted crystal glass and