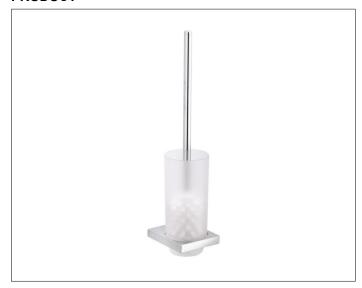

## **PRODUCT ATTRIBUTES**

complete with crystal glass insert matt, brush and spare brush head

### **SURFACE**

brushed bronze

## **SPECIFICATIONS**

KEUCO EDITION 11 Toilet brushes 11164039000

brushed bronze toilet brush set in clear-cut design and geometric shapes, Wall model, complete with frosted crystal glass insert and brush with handle and brush head

replacement

removable frosted crystal used for easy cleaning

Height 7-1/16" (height includes brush 15-15/16"), diameter 3-1/8",

4-1/8"

The toilet brush set has 2 mounting points delivery with corrosion resistant mounting hardware