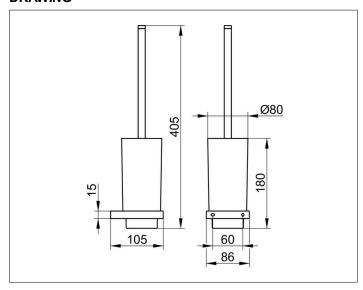

### **DRAWING**

replacement

removable frosted crystal used for easy cleaning

Height 7-1/16" (height includes brush 15-15/16"), diameter 3-1/8",

4-1/8"

The toilet brush set has 2 mounting points delivery with corrosion resistant mounting hardware