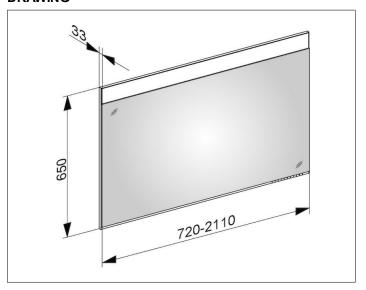

# PRODUCT DATA SHEET



# Edition 400 11496170301 Light mirror customized

### **PRODUCT**



#### **DRAWING**



## **PRODUCT ATTRIBUTES**

with mirror heating, adjustable light colour from 2700 kelvin (warm white) to 6500 kelvin (daylight), continuous aluminium frame Operation:

key panel with capacitive touch sensor, integrated extension function for e.g. light switch Mirror heating:

visual display of the heat up period, automatic switch-off is performed after 20 minutes Illumination: LED (lifespan > 30.000 hours)

LED (lifespan > 30.000 hours) infinitely dimmable EEK: C ,

### **DIMENSION**

1420 - 1750 mm