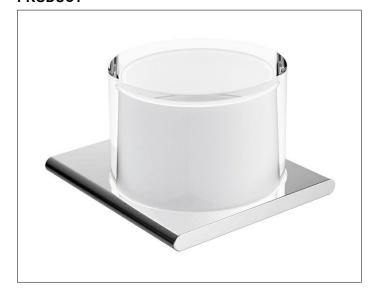

### **PRODUCT**

### **PRODUCT ATTRIBUTES**

complete with crystal glass matt holder and pump, for liquid soap Capacity: approx. 150 ml Dosage: approx. 0,5ml/stroke

## **SPECIFICATIONS**

KEUCO Edition 400 lotion dispenser, 11552059000 lotion dispenser in sculptural design, brushed nickel holder with slightly rounded edges, wall mounted for liquid soap, complete with crystal glass, matt, high-quality and durable pump, capacity approx. 5.07 oz, dosage approx. 0.02 oz/stroke, total height 3-3/8", depth 4-3/4", width 4-1/8", the lotion dispenser is fitted concealed, delivery includes anti-corrosion fixings