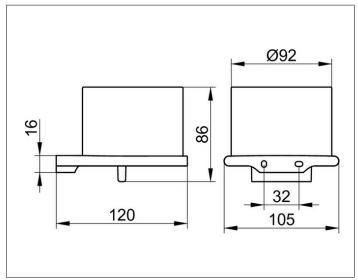

### **DRAWING**

## **SPECIFICATIONS**

KEUCO Edition 400 lotion dispenser, 11552059000 lotion dispenser in sculptural design, brushed nickel holder with slightly rounded edges, wall mounted for liquid soap, complete with crystal glass, matt, high-quality and durable pump, capacity approx. 5.07 oz, dosage approx. 0.02 oz/stroke, total height 3-3/8", depth 4-3/4", width 4-1/8", the lotion dispenser is fitted concealed, delivery includes anti-corrosion fixings