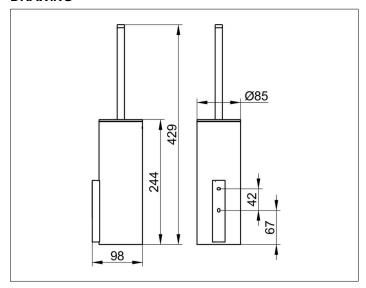

#### **DRAWING**

spare brush head,

detachable opaque synthetic insert for easy cleaning, height insert 9-5/8" (height including brush 16-15/16"), diameter 3-3/8", depth 3-7/8",

the toilet brush set is fitted concealed, delivery includes anti-corrosion fixings