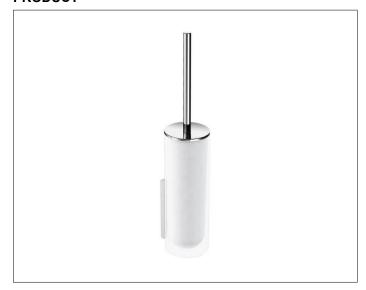

#### **PRODUCT**

### **PRODUCT ATTRIBUTES**

complete with crystal glass insert matt, detachable opaque synthetic insert, brush with handle and lid, spare brush head

### **SURFACE**

brushed nickel

## **SPECIFICATIONS**

KEUCO Edition 400 toilet brush set, 11564059000 brushed nickel toilet brush set, sculptural design,

wall-mounted, complete with crystal glass insert, matt brush with handle and lid,

spare brush head,

detachable opaque synthetic insert for easy cleaning, height insert 9-5/8" (height including brush 16-15/16"), diameter 3-3/8", depth 3-7/8",

the toilet brush set is fitted concealed, delivery includes anti-corrosion fixings