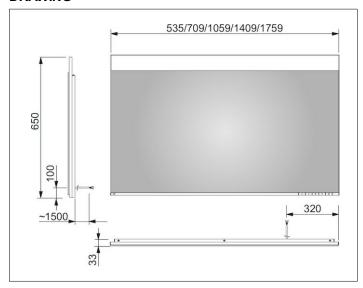

#### **DIMENSION**

1410 x 650 x 33 mm

### **DRAWING**

LED (lifespan > 30.000 hours.), infinitely dimmable, EEK: A++, A+, A, 13 kWh/1000h, width 1410 mm, height 650 mm, depth 33 mm