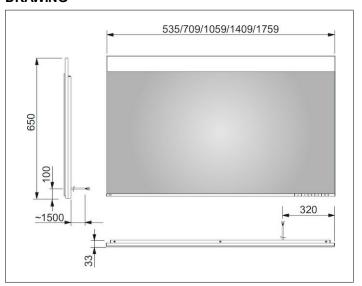

# PRODUCT DATA SHEET



# Edition 400 11596173001 Light mirror

### **PRODUCT**



#### **DRAWING**



## **PRODUCT ATTRIBUTES**

with mirror heating, adjustable light colour from 2700 kelvin (warm white) to 6500 kelvin (daylight), continuous aluminium frame Operation:

key panel with capacitive touch sensor, integrated extension function for e.g. light switch Mirror heating:

visual display of the heat up period, automatic switch-off is performed after 20 minutes Illumination:

LED (lifespan > 30.000 hours) infinitely dimmable EEK: C , 33 kWh/1000h

### **SURFACE**

32 watt + 82 watt

#### **DIMENSION**

1760 x 650 x 33 mm