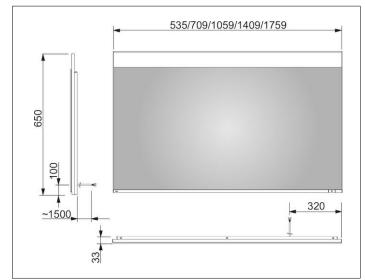

# KEUCO

## Edition 400 11597172500 Light mirror

### PRODUCT



# PRODUCT ATTRIBUTES

1 light colour, 4000 kelvin (neutral white) continuous aluminium frame Operation: key panel with capacitive touch sensor, optional to be operated via the light switch Illumination: LED (lifespan > 30.000 hours) infinitely dimmable EEK: F , 26 kWh/1000h

#### SURFACE

26 watt

#### DIMENSION

1410 x 650 x 33 mm

#### DRAWING



## SPECIFICATIONS

KEUCO Edition 400 LED Light mirror, 11597172500 high-quality crystal light mirror with 1 light colour, 4000 kelvin (neutral white), continuous aluminium frame, Operation: key panel with capacitive touch sensor, integrated extension function for e.g. light switch, Illumination: LED (lifespan > 30.000 hours.), infinitely dimmable, EEK: A++, A+, A, 13 kWh/1000h, width 1410 mm, height 650 mm, depth 33 mm