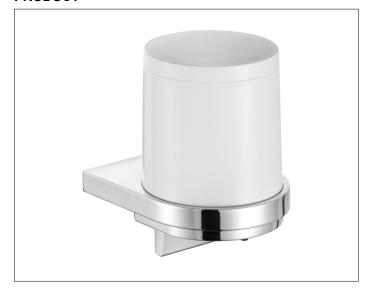

## Collection Moll 12752010100 Lotion dispenser

### **PRODUCT ATTRIBUTES**

acrylic cup matt, complete with holder and pump for liquid soap Capacity: approx. 180 ml Dosage: approx. 0,5ml/stroke

### SURFACE

chrome-plated/white

### **SPECIFICATIONS**

KEUCO COLLECTION MOLL lotion dispenser 12752010100 for wall installation (180 ml)

Chrome-plated lotion dispenser in an esthetic design, holder with slightly rounded edges, with plastic cup, white, matt

An exchangeable, high-class and long-lasting pump,

Capacity: approx. 180 ml, for standard liquid soap,

Dosage: approx. 0.5 ml/stroke

Base diameter: 86 mm, Height 100 mm

Projection: 105 mm

The lotion dispenser is fitted with two hidden fixing points