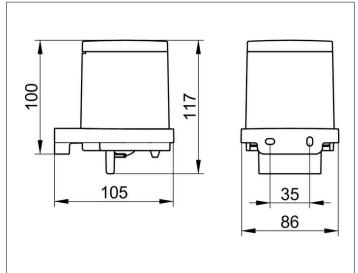

### **DRAWING**

An exchangeable, high-class and long-lasting pump,

Capacity: approx. 180 ml, for standard liquid soap,

Dosage: approx. 0.5 ml/stroke

Base diameter: 86 mm, Height 100 mm

Projection: 105 mm

The lotion dispenser is fitted with two hidden fixing points