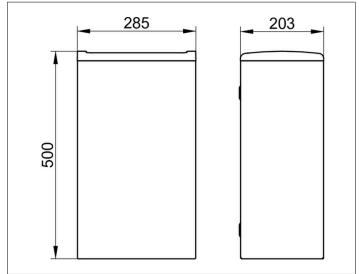

### **DRAWING**

Capacity: approx. 25I, plastic cover frame, white, RAL 9003, Height 500 mm, Width 285 mm, Projection 203 mm

The paper towel dispenser is fitted with 4 hidden fixing points incl. corrosion-free mounting material