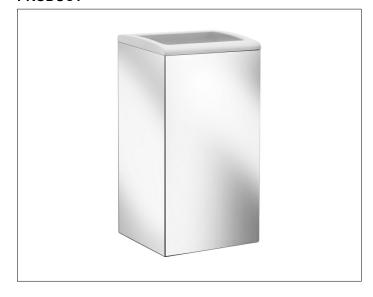

### **PRODUCT**

### **SPECIFICATIONS**

KEUCO COLLECTION MOLL Waste bin 12788010000

Waste bin in chrome-finish (polished stainless steel), wall mounted model for installation in public domain, with concealed mounting brackets for bin liners