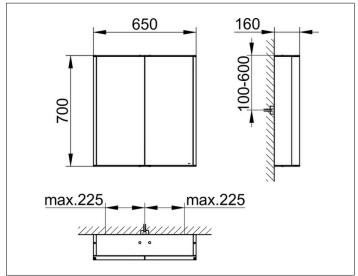

# PRODUCT DATA SHEET



## Royal Match 12801171301 Mirror cabinet

#### **PRODUCT**



### **DRAWING**



### **PRODUCT ATTRIBUTES**

wall mounted,

Vali modified, 2 hinged double sided crystal mirror doors, body in aluminium silver anodized, rear panel in back-lacquered white glass Operation:

control panel with capacitive touch sensor, optional to be operated via the light switch Illumination:

LED 2 x 12,5 watt (lifespan > 30.000 hours), light colour 3000 kelvin (warm white), infinitely dimmable EEK: C , 25 kWh/1000h

## **EQUIPMENT**

- 2 sockets (internal)
- 2 x 3 adjustable glass shelves
- interior lighting

### **SURFACE**

silver anodized

#### **DIMENSION**

650 x 700 x 160 mm