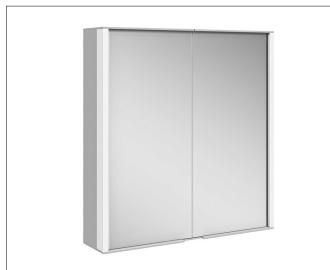

## **PRODUCT ATTRIBUTES**

wall mounted, 2 hinged double sided crystal mirror doors, body in aluminium silver anodized, rear panel in back-lacquered white glass Operation: control panel with capacitive touch sensor, estimate to be a constructive to the light suitable