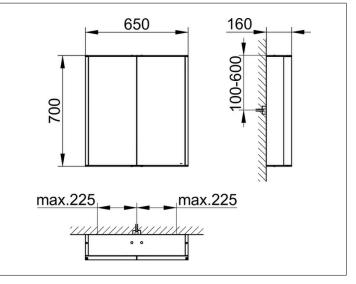

# PRODUCT DATA SHEET

### Royal Match 12801171311 Mirror cabinet

### PRODUCT



# DRAWING



KEUCC

## **PRODUCT ATTRIBUTES**

wall mounted, 2 hinged double sided crystal mirror doors, body in aluminium silver anodized, rear panel in back-lacquered white glass Operation: control panel with capacitive touch sensor, estimate to be a constructive to the light suitable

optional to be operated via the light switch Illumination: LED 2 x 12,5 watt (lifespan > 30.000 hours), light colour 3000 kelvin (warm white), infinitely dimmable

EEK: C, 25 kWh/1000h

#### EQUIPMENT

- 2 sockets (internal)

- 2 x 3 adjustable glass shelves
- interior lighting

## SURFACE

silver anodized

#### DIMENSION

650 x 700 x 160 mm