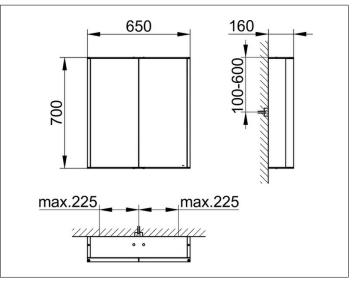

# PRODUCT DATA SHEET

## Royal Match 12801171321 Mirror cabinet

### PRODUCT



## DRAWING



KEUCC

## **PRODUCT ATTRIBUTES**

wall mounted, 2 hinged double sided crystal mirror doors, body in aluminium silver anodized, rear panel in back-lacquered white glass Operation: control panel with capacitive touch sensor, ontional to be operated via the light quiteth

optional to be operated via the light switch Illumination: LED 2 x 12,5 watt (lifespan > 30.000 hours), light colour 3000 kelvin (warm white), infinitely dimmable

EEK: C , 25 kWh/1000h

### EQUIPMENT

- 2 sockets (internal)

- 2 x 3 adjustable glass shelves

- interior lighting

## SURFACE

silver anodized

#### DIMENSION

650 x 700 x 160 mm