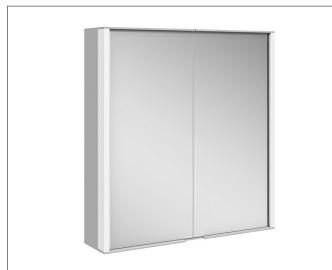

### PRODUCT

## **PRODUCT ATTRIBUTES**

wall mounted, 2 hinged double sided crystal mirror doors, body in aluminium silver anodized, rear panel in back-lacquered white glass Operation: control panel with capacitive touch sensor, ontional to be operated via the light quiteth

## SURFACE

silver anodized