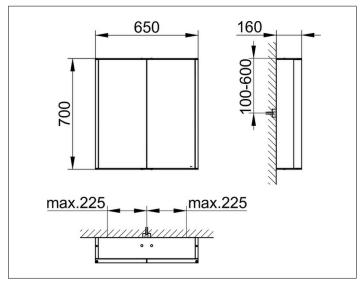

# PRODUCT DATA SHEET



## Royal Match 12801171331 Mirror cabinet

### **PRODUCT**



### **DRAWING**



### **PRODUCT ATTRIBUTES**

wall mounted,

Valimourhed,
2 hinged double sided crystal mirror doors,
body in aluminium silver anodized,
rear panel in back-lacquered white glass
Operation:

control panel with capacitive touch sensor, optional to be operated via the light switch Illumination:

LED 2 x 12,5 watt (lifespan > 30.000 hours), light colour 3000 kelvin (warm white), infinitely dimmable EEK: C , 25 kWh/1000h

## **EQUIPMENT**

- 1 shaver socket (internal)
- 2 x 3 adjustable glass shelves
- interior lighting

### **SURFACE**

silver anodized

### **DIMENSION**

650 x 700 x 160 mm