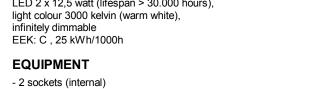

## PRODUCT ATTRIBUTES

wall mounted, 2 hinged double sided crystal mirror doors, body in aluminium silver anodized, rear panel in back-lacquered white glass Operation: control panel with capacitive touch sensor, optional to be operated via the light switch Illumination: LED 2 x 12,5 watt (lifespan > 30.000 hours), light colour 3000 kelvin (warm white), infinitely dimmable EEK: C, 25 kWh/1000h