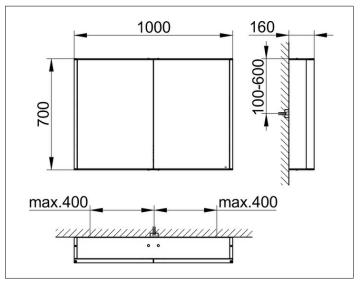

# PRODUCT DATA SHEET

### Royal Match 12803171301 Mirror cabinet

#### PRODUCT



#### DRAWING



KEUCC

## PRODUCT ATTRIBUTES

wall mounted, 2 hinged double sided crystal mirror doors, body in aluminium silver anodized, rear panel in back-lacquered white glass Operation: control panel with capacitive touch sensor, optional to be operated via the light switch Illumination: LED 2 x 12,5 watt (lifespan > 30.000 hours), light colour 3000 kelvin (warm white), infinitely dimmable EEK: C, 25 kWh/1000h

- 2 x 3 adjustable glass shelves

- interior lighting

## SURFACE

silver anodized

#### DIMENSION

1000 x 700 x 160 mm