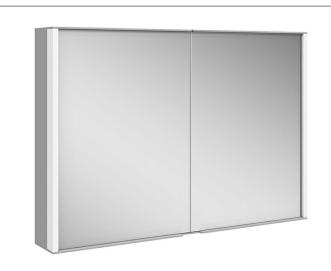

#### PRODUCT

## PRODUCT ATTRIBUTES

wall mounted, 2 hinged double sided crystal mirror doors, body in aluminium silver anodized, rear panel in back-lacquered white glass Operation: control panel with capacitive touch sensor, optional to be operated via the light switch Illumination: LED 2 x 12,5 watt (lifespan > 30.000 hours), light colour 3000 kelvin (warm white), infinitely dimmable EEK: C, 25 kWh/1000h