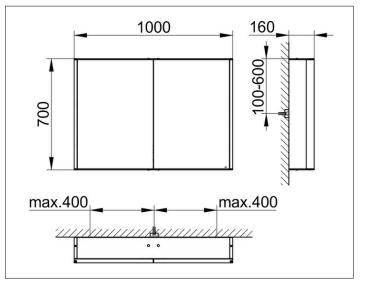

# **PRODUCT DATA SHEET**

## **Royal Match** 12803171311 Mirror cabinet

### PRODUCT



### DRAWING



KEUCC

## **PRODUCT ATTRIBUTES**

wall mounted, 2 hinged double sided crystal mirror doors, body in aluminium silver anodized, rear panel in back-lacquered white glass Operation: control panel with capacitive touch sensor, optional to be operated via the light switch Illumination: LED 2 x 12,5 watt (lifespan > 30.000 hours),

light colour 3000 kelvin (warm white), infinitely dimmable EEK: C, 25 kWh/1000h

## EQUIPMENT

- 2 sockets (internal)

- 2 x 3 adjustable glass shelves

- interior lighting

## SURFACE

silver anodized

#### DIMENSION

1000 x 700 x 160 mm