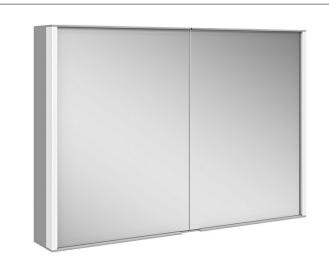

### PRODUCT

## **PRODUCT ATTRIBUTES**

wall mounted, 2 hinged double sided crystal mirror doors, body in aluminium silver anodized, rear panel in back-lacquered white glass Operation: control panel with capacitive touch sensor, optional to be operated via the light switch Illumination: LED 2 x 12,5 watt (lifespan > 30.000 hours),

## SURFACE

silver anodized