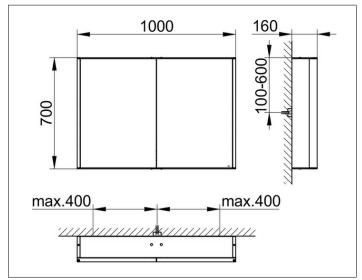

# PRODUCT DATA SHEET



# Royal Match 12803171321 Mirror cabinet

### **PRODUCT**



### **DRAWING**



### **PRODUCT ATTRIBUTES**

wall mounted,

2 hinged double sided crystal mirror doors, body in aluminium silver anodized, rear panel in back-lacquered white glass Operation:

control panel with capacitive touch sensor, optional to be operated via the light switch Illumination:

LED 2 x 12,5 watt (lifespan > 30.000 hours), light colour 3000 kelvin (warm white), infinitely dimmable EEK: C , 25 kWh/1000h

## **EQUIPMENT**

- 2 sockets (internal)
- 2 x 3 adjustable glass shelves
- interior lighting

## **SURFACE**

silver anodized

### **DIMENSION**

1000 x 700 x 160 mm