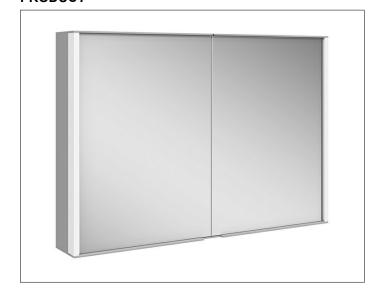

### **PRODUCT**

### **PRODUCT ATTRIBUTES**

wall mounted,

2 hinged double sided crystal mirror doors, body in aluminium silver anodized, rear panel in back-lacquered white glass Operation:

control panel with capacitive touch sensor, optional to be operated via the light switch Illumination: