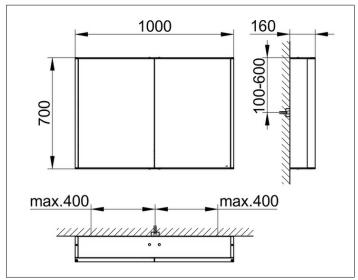

# PRODUCT DATA SHEET



## Royal Match 12803171331 Mirror cabinet

### **PRODUCT**



### **DRAWING**



### **PRODUCT ATTRIBUTES**

wall mounted,

2 hinged double sided crystal mirror doors, body in aluminium silver anodized, rear panel in back-lacquered white glass Operation:

control panel with capacitive touch sensor, optional to be operated via the light switch Illumination:

LED 2 x 12,5 watt (lifespan > 30.000 hours), light colour 3000 kelvin (warm white), infinitely dimmable EEK: C , 25 kWh/1000h

## **EQUIPMENT**

- 1 shaver socket (internal)
- 2 x 3 adjustable glass shelves
- interior lighting

### **SURFACE**

silver anodized

### **DIMENSION**

1000 x 700 x 160 mm