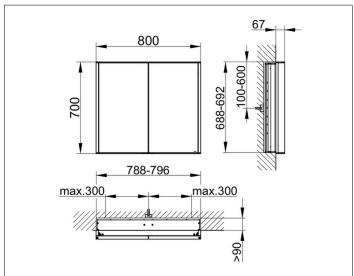

# PRODUCT DATA SHEET



## Royal Match 12812171301 Mirror cabinet

### **PRODUCT**



### **DRAWING**



### **PRODUCT ATTRIBUTES**

for recessed installation 2 hinged double sided crystal mirror doors, body in aluminium silver anodized, rear panel in back-lacquered white glass Operation:

control panel with capacitive touch sensor, optional to be operated via the light switch Illumination:

LED 2 x 12,5 watt (lifespan > 30.000 hours), light colour 3000 kelvin (warm white), infinitely dimmable EEK: C, 25 kWh/1000h

## **EQUIPMENT**

- 2 sockets (internal)
- 2 x 3 adjustable glass shelves
- interior lighting

### **SURFACE**

silver anodized

### **DIMENSION**

800 x 700 x 150 mm