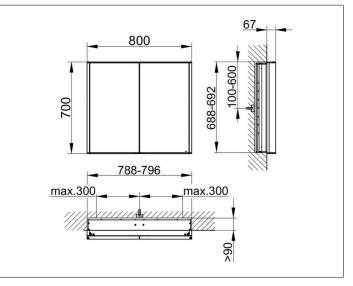

# PRODUCT DATA SHEET

## Royal Match 12812171311 Mirror cabinet

### PRODUCT



## DRAWING



KEUCC

# **PRODUCT ATTRIBUTES**

for recessed installation 2 hinged double sided crystal mirror doors, body in aluminium silver anodized, rear panel in back-lacquered white glass Operation: control panel with capacitive touch sensor, optional to be operated via the light switch Illumination: LED 2 x 12,5 watt (lifespan > 30.000 hours), light colour 3000 kelvin (warm white), infinitely dimmable EEK: C , 25 kWh/1000h

### EQUIPMENT

- 2 sockets (internal)

- 2 x 3 adjustable glass shelves
- interior lighting

# SURFACE

silver anodized

#### DIMENSION

800 x 700 x 150 mm