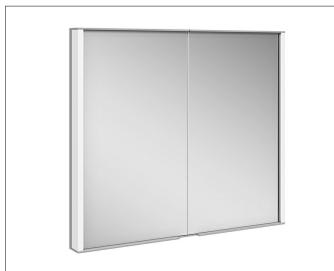

## Royal Match 12812171311 Mirror cabinet

### PRODUCT

# **PRODUCT ATTRIBUTES**

for recessed installation 2 hinged double sided crystal mirror doors, body in aluminium silver anodized, rear panel in back-lacquered white glass Operation: control panel with capacitive touch sensor, optional to be operated via the light switch Illumination: LED 2 x 12,5 watt (lifespan > 30.000 hours), light colour 3000 kelvin (warm white), infinitely dimmable EEK: C , 25 kWh/1000h