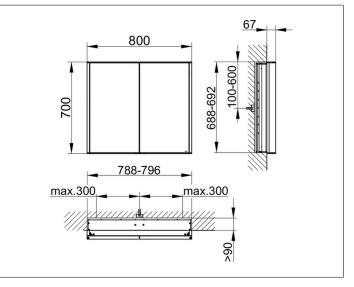

# Royal Match

12812171321 Mirror cabinet

### PRODUCT



## DRAWING



KEUCC

# PRODUCT ATTRIBUTES

for recessed installation 2 hinged double sided crystal mirror doors, body in aluminium silver anodized, rear panel in back-lacquered white glass Operation: control panel with capacitive touch sensor, optional to be operated via the light switch Illumination: LED 2 x 12,5 watt (lifespan > 30.000 hours), light colour 3000 kelvin (warm white), infinitely dimmable EEK: C , 25 kWh/1000h

#### EQUIPMENT

- 2 sockets (internal)

- 2 x 3 adjustable glass shelves
- interior lighting

## SURFACE

silver anodized

#### DIMENSION

800 x 700 x 150 mm