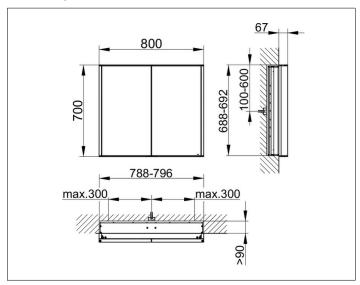

# PRODUCT DATA SHEET



## Royal Match 12812171331 Mirror cabinet

### **PRODUCT**



### **DRAWING**



### **PRODUCT ATTRIBUTES**

for recessed installation 2 hinged double sided crystal mirror doors, body in aluminium silver anodized, rear panel in back-lacquered white glass Operation:

control panel with capacitive touch sensor, optional to be operated via the light switch Illumination:

LED 2 x 12,5 watt (lifespan > 30.000 hours), light colour 3000 kelvin (warm white), infinitely dimmable EEK: C , 25 kWh/1000h

## **EQUIPMENT**

- 1 shaver socket (internal)
- 2 x 3 adjustable glass shelves
- interior lighting

### **SURFACE**

silver anodized

### **DIMENSION**

800 x 700 x 150 mm