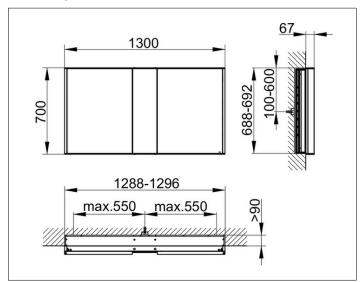

# PRODUCT DATA SHEET



# Royal Match 12815171301 Mirror cabinet

#### **PRODUCT**



#### **DRAWING**



## **PRODUCT ATTRIBUTES**

for recessed installation 1 fixed mirror unit (centric) 2 hinged double sided crystal mirror doors, body in aluminium silver anodized, rear panel in back-lacquered white glass Operation:

control panel with capacitive touch sensor, optional to be operated via the light switch Illumination:

LED 2 x 12,5 watt (lifespan > 30.000 hours), light colour 3000 kelvin (warm white), infinitely dimmable EEK: C, 25 kWh/1000h

### **EQUIPMENT**

- 2 sockets (internal)
- 2 x 3 adjustable glass shelves
- interior lighting

## **SURFACE**

silver anodized

### **DIMENSION**

1300 x 700 x 150 mm