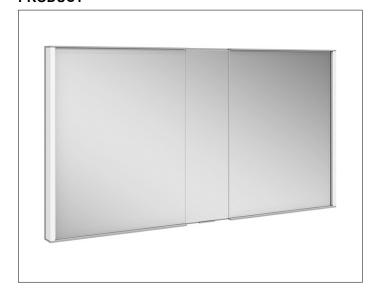

## **PRODUCT ATTRIBUTES**

for recessed installation 1 fixed mirror unit (centric) 2 hinged double sided crystal mirror doors, body in aluminium silver anodized, rear panel in back-lacquered white glass Operation:

### **EQUIPMENT**

- 2 sockets (internal)
- 2 x 3 adjustable glass shelves
- interior lighting

## **SURFACE**

silver anodized