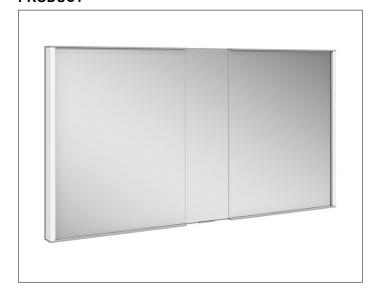

#### **PRODUCT**

## **PRODUCT ATTRIBUTES**

for recessed installation 1 fixed mirror unit (centric) 2 hinged double sided crystal mirror doors, body in aluminium silver anodized,

rear panel in back-lacquered white glass Operation: