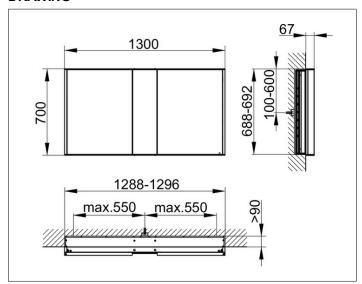

# PRODUCT DATA SHEET



# Royal Match 12815171311 Mirror cabinet

#### **PRODUCT**



#### **DRAWING**



## **PRODUCT ATTRIBUTES**

for recessed installation 1 fixed mirror unit (centric) 2 hinged double sided crystal mirror doors, body in aluminium silver anodized,

rear panel in back-lacquered white glass Operation:

control panel with capacitive touch sensor, optional to be operated via the light switch Illumination:

LED 2 x 12,5 watt (lifespan > 30.000 hours), light colour 3000 kelvin (warm white), infinitely dimmable

EEK: C , 25 kWh/1000h

### **EQUIPMENT**

- 2 sockets (internal)
- 2 x 3 adjustable glass shelves
- interior lighting

## **SURFACE**

silver anodized

### **DIMENSION**

1300 x 700 x 150 mm