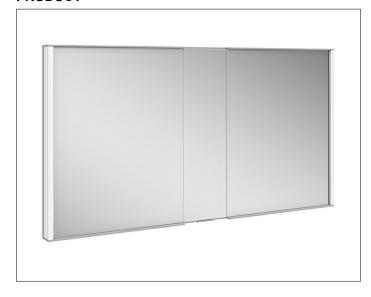

# Royal Match 12815171321 Mirror cabinet

## **PRODUCT ATTRIBUTES**

for recessed installation 1 fixed mirror unit (centric) 2 hinged double sided crystal mirror doors,

body in aluminium silver anodized, rear panel in back-lacquered white glass Operation:

## **SURFACE**

silver anodized