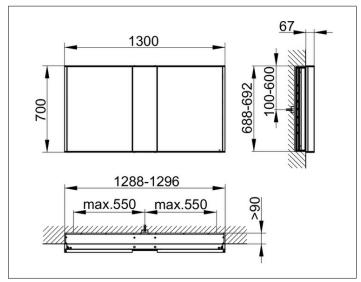

# PRODUCT DATA SHEET



# Royal Match 12815171321 Mirror cabinet

#### **PRODUCT**



#### **DRAWING**



## **PRODUCT ATTRIBUTES**

for recessed installation 1 fixed mirror unit (centric) 2 hinged double sided crystal mirror doors,

body in aluminium silver anodized, rear panel in back-lacquered white glass Operation:

control panel with capacitive touch sensor, optional to be operated via the light switch Illumination:

LED 2 x 12,5 watt (lifespan > 30.000 hours), light colour 3000 kelvin (warm white), infinitely dimmable EEK: C, 25 kWh/1000h

### **EQUIPMENT**

- 2 sockets (internal)
- 2 x 3 adjustable glass shelves
- interior lighting

## **SURFACE**

silver anodized

### **DIMENSION**

1300 x 700 x 150 mm