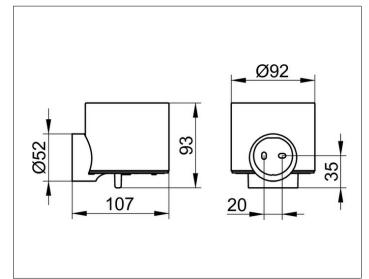

#### DRAWING

KEUCC

Width / ø : 92 mm - Height: 93 mm - Dimension: 107 mm Material: Metal/Crystal glass Surface: chrome

The product can be screwed or glued - concealed fastening - including corrosion-free fastening material