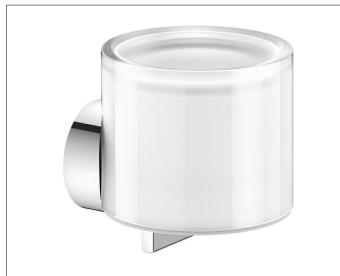

# Collection REVA 12852019000 Lotion dispenser

## **PRODUCT ATTRIBUTES**

crystal glass matt, complete with holder and pump for liquid soap Capacity: approx. 150 ml Dosage: approx. 0,5ml/stroke

### **SPECIFICATIONS**

KEUCO COLLECTION REVA - Lotion dispenser for liquid soap -12852019000 The perfect fit - The practical little helpers. Perfection in detail - The one that connects Combination of design and function - Complete with holder and pump, crystal glass matt - Capacity approx 140 ml, 0,5 ml/stroke