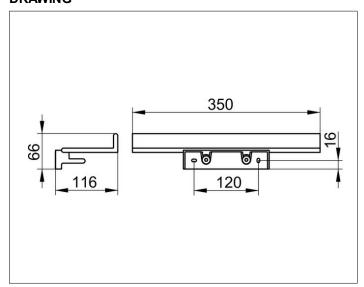

## **DRAWING**

Width / ø : 350 mm - Height: 66 mm - Dimension: 116 mm

Material: Metal Surface: black matt

The product can be screwed or glued - Concealed fastening - Including corrosion-free fastening material

Optional glue set Glue set no. 9 - Art.no.glueset 4994000900