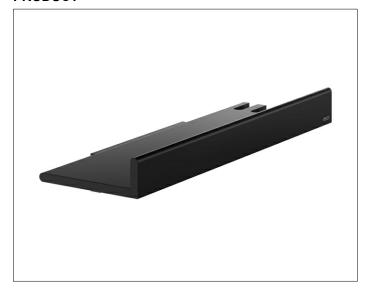

# Collection REVA 12858370000 Shower shelf

## **PRODUCT ATTRIBUTES**

removable, with concealed fastening screws, with integrated hook

#### **SURFACE**

black matt

## **SPECIFICATIONS**

KEUCO COLLECTION REVA - Shower shelf - 12858370000 Powerful accents

Perfection in detail - The one that connects Combination of design and function - With integrated hook - Removable