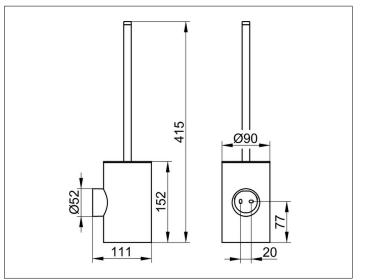

Width / ø : 90 mm - Height: 415 mm - Dimension: 111 mm Material: Metal/Crystal glass Surface: chrome

The product can be screwed or glued - Concealed fastening - Including corrosion-free fastening material