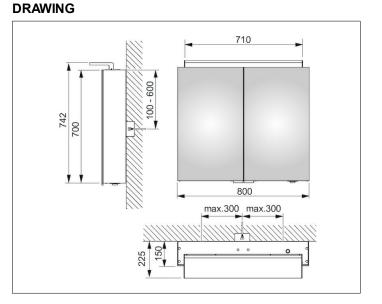

# KEUCO

# Royal L1 13603171301 Mirror cabinet

## PRODUCT





# PRODUCT ATTRIBUTES

2 hinged double sided crystal mirror doors, exterior body sides mirrored Operation: External dimmer with the functions: - on/off - dim - Changing between 3 lighting options Illumination: Attachment light with direct illumination and indirect wall lighting, additonal washbasin illumination in the bottom panel light colour 3000 kelvin (warm white), LED 26 watt (lifespan > 30.000 hours) infinitely dimmable EEK: C , 26 kWh/1000h

### EQUIPMENT

2 sockets (internal) 2 x 3 adjustable glass shelves

#### SURFACE

silver anodized

#### DIMENSION

800 x 742 x 150 mm