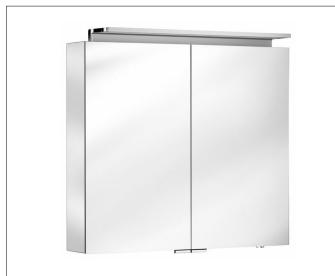

# Royal L1 13603171301 Mirror cabinet

## PRODUCT

# PRODUCT ATTRIBUTES

2 hinged double sided crystal mirror doors, exterior body sides mirrored Operation: External dimmer with the functions: - on/off - dim - Changing between 3 lighting options Illumination: Attachment light with direct illumination and indirect wall lighting, additonal washbasin illumination in the bottom panel light colour 3000 kelvin (warm white), LED 26 watt (lifespan > 30.000 hours) infinitely dimmable EEK: C , 26 kWh/1000h