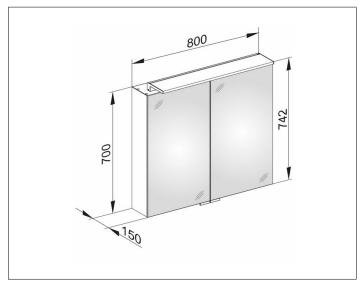

# PRODUCT DATA SHEET



## Royal L1 13603171311 Mirror cabinet

#### **PRODUCT**



#### **DRAWING**



## **PRODUCT ATTRIBUTES**

2 hinged double sided crystal mirror doors, exterior body sides mirrored Operation:

External dimmer with the functions:

- on/off
- dim
- Changing between 3 lighting options Illumination:

Attachment light with direct illumination and indirect wall lighting, additional washbasin illumination in the bottom panel

light colour 3000 kelvin (warm white), LED 26 watt (lifespan > 30.000 hours) infinitely dimmable EEK: C , 26 kWh/1000h

## **EQUIPMENT**

- 2 sockets (internal)
- 2 x 3 adjustable glass shelves

### **SURFACE**

silver anodized

### **DIMENSION**

800 x 742 x 150 mm