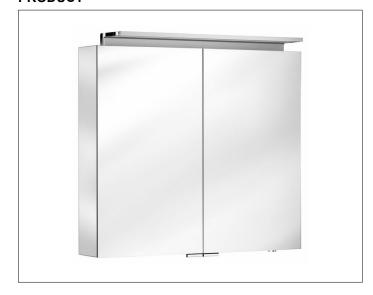

#### **PRODUCT**

## **PRODUCT ATTRIBUTES**

2 hinged double sided crystal mirror doors, exterior body sides mirrored Operation:

External dimmer with the functions:

- on/off
- dim
- Changing between 3 lighting options Illumination:

Attachment light with direct illumination and indirect wall lighting, additional washbasin illumination in the bottom panel

light colour 3000 kelvin (warm white), LED 26 watt (lifespan > 30.000 hours) infinitely dimmable EEK: C , 26 kWh/1000h

## **EQUIPMENT**

- 2 sockets (internal)
- 2 x 3 adjustable glass shelves

### **SURFACE**

silver anodized