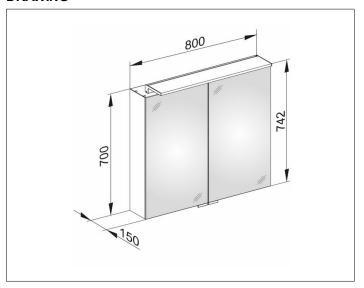

# PRODUCT DATA SHEET



## Royal L1 13603171321 Mirror cabinet

#### **PRODUCT**



#### **DRAWING**



## **PRODUCT ATTRIBUTES**

2 hinged double sided crystal mirror doors, exterior body sides mirrored Operation:

External dimmer with the functions:

- on/off
- dim
- Changing between 3 lighting options Illumination:

Attachment light with direct illumination and indirect wall lighting, additional washbasin illumination in the bottom panel

light colour 3000 kelvin (warm white), LED 26 watt (lifespan > 30.000 hours) infinitely dimmable EEK: C , 26 kWh/1000h

## **EQUIPMENT**

- 2 sockets (internal)
- 2 x 3 adjustable glass shelves

### **SURFACE**

silver anodized

### **DIMENSION**

800 x 742 x 150 mm