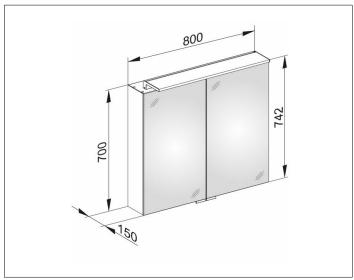

# PRODUCT DATA SHEET



## Royal L1 13603171331 Mirror cabinet

#### **PRODUCT**



#### **DRAWING**



## **PRODUCT ATTRIBUTES**

2 hinged double sided crystal mirror doors, exterior body sides mirrored Operation:

External dimmer with the functions:

- on/off
- dim
- Changing between 3 lighting options Illumination:

Attachment light with direct illumination and indirect wall lighting, additional washbasin illumination in the bottom panel

light colour 3000 kelvin (warm white), LED 26 watt (lifespan > 30.000 hours) infinitely dimmable EEK: C , 26 kWh/1000h

## **EQUIPMENT**

- 1 shaver socket (internal)
- 2 x 3 adjustable glass shelves

### **SURFACE**

silver anodized

### **DIMENSION**

800 x 742 x 150 mm