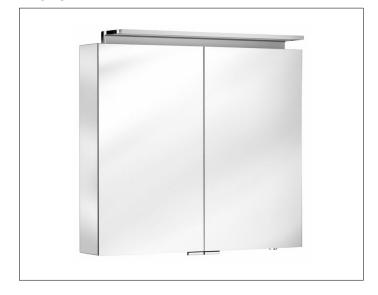

#### **PRODUCT**

## **PRODUCT ATTRIBUTES**

2 hinged double sided crystal mirror doors, exterior body sides mirrored Operation:

External dimmer with the functions:

- on/off
- dim
- Changing between 3 lighting options Illumination:

Attachment light with direct illumination and indirect wall lighting, additional washbasin illumination in the bottom panel

light colour 3000 kelvin (warm white), LED 26 watt (lifespan > 30.000 hours) infinitely dimmable EEK: C , 26 kWh/1000h

## **EQUIPMENT**

- 1 shaver socket (internal)
- 2 x 3 adjustable glass shelves

### **SURFACE**

silver anodized