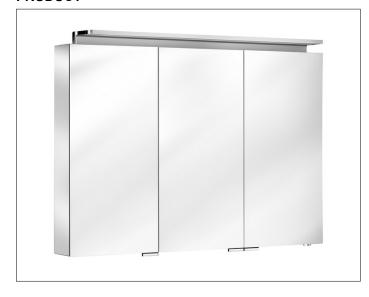

#### **PRODUCT**

## **PRODUCT ATTRIBUTES**

3 hinged double sided crystal mirror doors, exterior body sides mirrored Operation:

External dimmer with the functions:

- on/off
- dim
- Changing between 3 lighting options Illumination:

Attachment light with direct illumination and indirect wall lighting, additional washbasin illumination in the bottom panel

light colour 3000 kelvin (warm white), LED 44 watt (lifespan > 30.000 hours) infinitely dimmable EEK: C , 44 kWh/1000h

## **EQUIPMENT**

- 2 sockets (internal)
- 3 x 3 adjustable glass shelves

### **SURFACE**

silver anodized