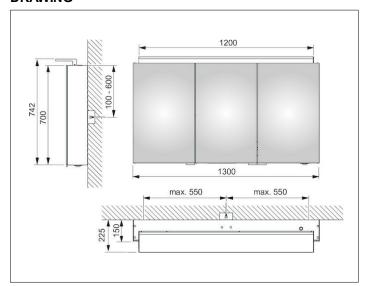

# PRODUCT DATA SHEET



# Royal L1 13606171301 Mirror cabinet

#### **PRODUCT**



#### **DRAWING**



## **PRODUCT ATTRIBUTES**

3 hinged double sided crystal mirror doors, exterior body sides mirrored Operation:

External dimmer with the functions:

- on/off
- dim
- Changing between 3 lighting options Illumination:

Attachment light with direct illumination and indirect wall lighting, additional washbasin illumination in the bottom panel

light colour 3000 kelvin (warm white), LED 44 watt (lifespan > 30.000 hours) infinitely dimmable EEK: C , 44 kWh/1000h

## **EQUIPMENT**

- 2 sockets (internal)
- 3 x 3 adjustable glass shelves

### **SURFACE**

silver anodized

### **DIMENSION**

1300 x 742 x 150 mm