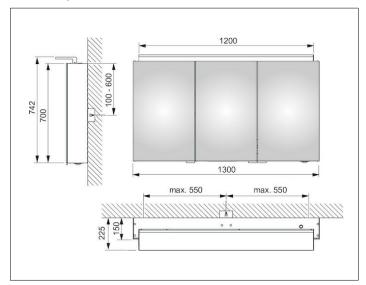

# PRODUCT DATA SHEET



## Royal L1 13606171302 Mirror cabinet

#### **PRODUCT**



#### **DRAWING**



## **PRODUCT ATTRIBUTES**

3 hinged double sided crystal mirror doors, exterior body sides mirrored, 2 interior drawers Operation:

External dimmer with the functions:

- on/off
- dim
- Changing between 3 lighting options Illumination:

Attachment light with direct illumination and indirect wall lighting, additional washbasin illumination in the bottom panel

light colour 3000 kelvin (warm white), LED 44 watt (lifespan > 30.000 hours) infinitely dimmable EEK: C , 44 kWh/1000h

## **EQUIPMENT**

- 2 sockets (internal)
- 3 x 3 adjustable glass shelves

### **SURFACE**

silver anodized

### **DIMENSION**

1300 x 742 x 150 mm