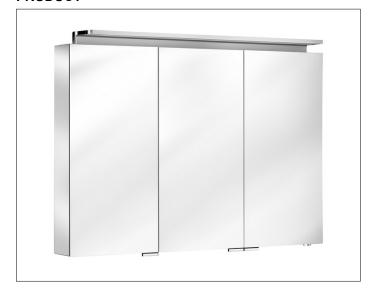

#### **PRODUCT**

## **PRODUCT ATTRIBUTES**

3 hinged double sided crystal mirror doors, exterior body sides mirrored, 2 interior drawers Operation:

External dimmer with the functions:

- on/off
- dim
- Changing between 3 lighting options Illumination:

Attachment light with direct illumination and indirect wall lighting, additional washbasin illumination in the bottom panel

light colour 3000 kelvin (warm white), LED 44 watt (lifespan > 30.000 hours) infinitely dimmable EEK: C , 44 kWh/1000h

## **EQUIPMENT**

- 2 sockets (internal)
- 3 x 3 adjustable glass shelves